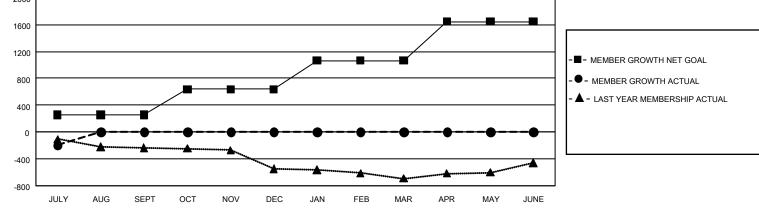

## GAT MONTHLY MEMBERSHIP PROGRESS REPORT

GMT Constitutional Area 3, Group H

REPORT DOES NOT INCLUDE CLUBS IN UNDISTRICTED AREAS.

| Clubs         |               |             |               | Members               |                        |                         |                                                    |  |
|---------------|---------------|-------------|---------------|-----------------------|------------------------|-------------------------|----------------------------------------------------|--|
|               | RESULTS FOR   | R 2020-2021 |               | RESULTS FOR 2020-2021 |                        |                         |                                                    |  |
| QUARTER       | NEW CLUB GOAL | NEW CLUBS   | DROPPED CLUBS | QUARTER MEME          | BER GROWTH NET<br>GOAL | MEMBER GROWTH<br>ACTUAL | DROPPED<br>MEMBERS ACTUAL<br>(including transfers) |  |
| JULY/AUG/SEPT | 6             | 0           | 5             | JULY/AUG/SEPT         | 256                    | 30                      | 219                                                |  |
| OCT/NOV/DEC   | 3             | 0           | 0             | OCT/NOV/DEC           | 380                    | 0                       | 0                                                  |  |
| JAN/FEB/MAR   | 6             | 0           | 0             | JAN/FEB/MAR           | 430                    | 0                       | 0                                                  |  |
| APR/MAY/JUNE  | 15            | 0           | 0             | APR/MAY/JUNE          | 583                    | 0                       | 0                                                  |  |