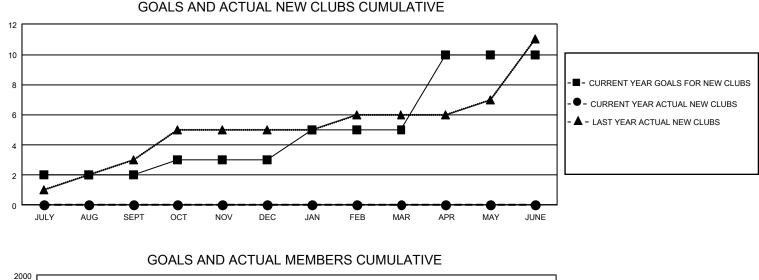

## GAT MONTHLY MEMBERSHIP PROGRESS REPORT

GMT Constitutional Area 3, Group H

REPORT DOES NOT INCLUDE CLUBS IN UNDISTRICTED AREAS.

| Clubs         |               |             |               | Members               |                        |                         |                                                    |  |
|---------------|---------------|-------------|---------------|-----------------------|------------------------|-------------------------|----------------------------------------------------|--|
|               | RESULTS FOR   | R 2020-2021 |               | RESULTS FOR 2020-2021 |                        |                         |                                                    |  |
| QUARTER       | NEW CLUB GOAL | NEW CLUBS   | DROPPED CLUBS | QUARTER MEME          | BER GROWTH NET<br>GOAL | MEMBER GROWTH<br>ACTUAL | DROPPED<br>MEMBERS ACTUAL<br>(including transfers) |  |
| JULY/AUG/SEPT | 6             | 0           | 5             | JULY/AUG/SEPT         | 256                    | 30                      | 219                                                |  |
| OCT/NOV/DEC   | 3             | 0           | 0             | OCT/NOV/DEC           | 380                    | 0                       | 0                                                  |  |
| JAN/FEB/MAR   | 6             | 0           | 0             | JAN/FEB/MAR           | 430                    | 0                       | 0                                                  |  |
| APR/MAY/JUNE  | 15            | 0           | 0             | APR/MAY/JUNE          | 583                    | 0                       | 0                                                  |  |